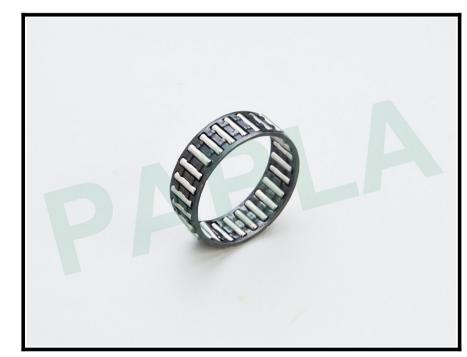

## K35X40X13

Pabla Product Name : WC 354013

Also known as (Similar Names): K 354013, K354013, K 35 40 13, K 3513, K3513, K 35 13

Type: Cage Bearing Pabla Part No. 29129

**Dimension:** 35 x 40 x 13

Inner Diameter (Fw) = 35 mm

Outer Diameter (Ew) = 40 mm

Length (Bc)=13 mm , Tolerance = +0.00 , -0.20 mm

Number of rollers = 26 Nos.

Weight = 0.0245 Kg