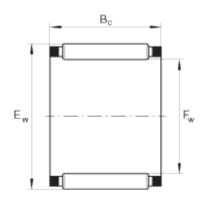

## K35X40X13

Pabla Product Name : WC 354013

Also known as (Similar Names): K 354013, K354013, K 35 40 13, K 3513, K3513, K 35 13

Type: Cage Bearing Pabla Part No. 29129

**Dimension:** 35 x 40 x 13

Inner Diameter (Fw) = 35 mm

Outer Diameter (Ew) = 40 mm

Length (Bc)=13 mm , Tolerance = +0.00 , -0.20 mm

Number of rollers = 26 Nos.

Weight = 0.0245 Kg

| _          |                          |
|------------|--------------------------|
| Dimensions |                          |
| Fw         | 35 mm                    |
| Ew         | 40 mm                    |
| Bc         | 13 mm , +0.00 , -0.20 mm |
|            |                          |